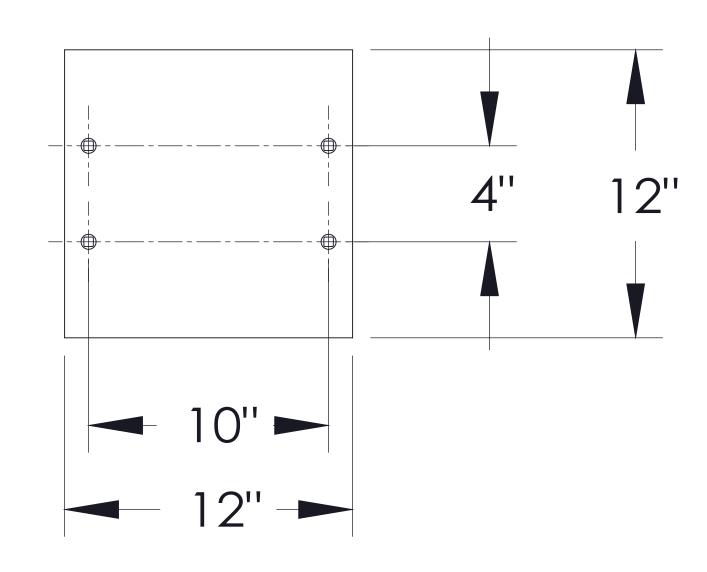

## vital<sup>TM</sup> Cluster Box Unit - Type VI

SIDE VIEW

PEDESTAL

PEDESTAL BASE BOLT PATTERN