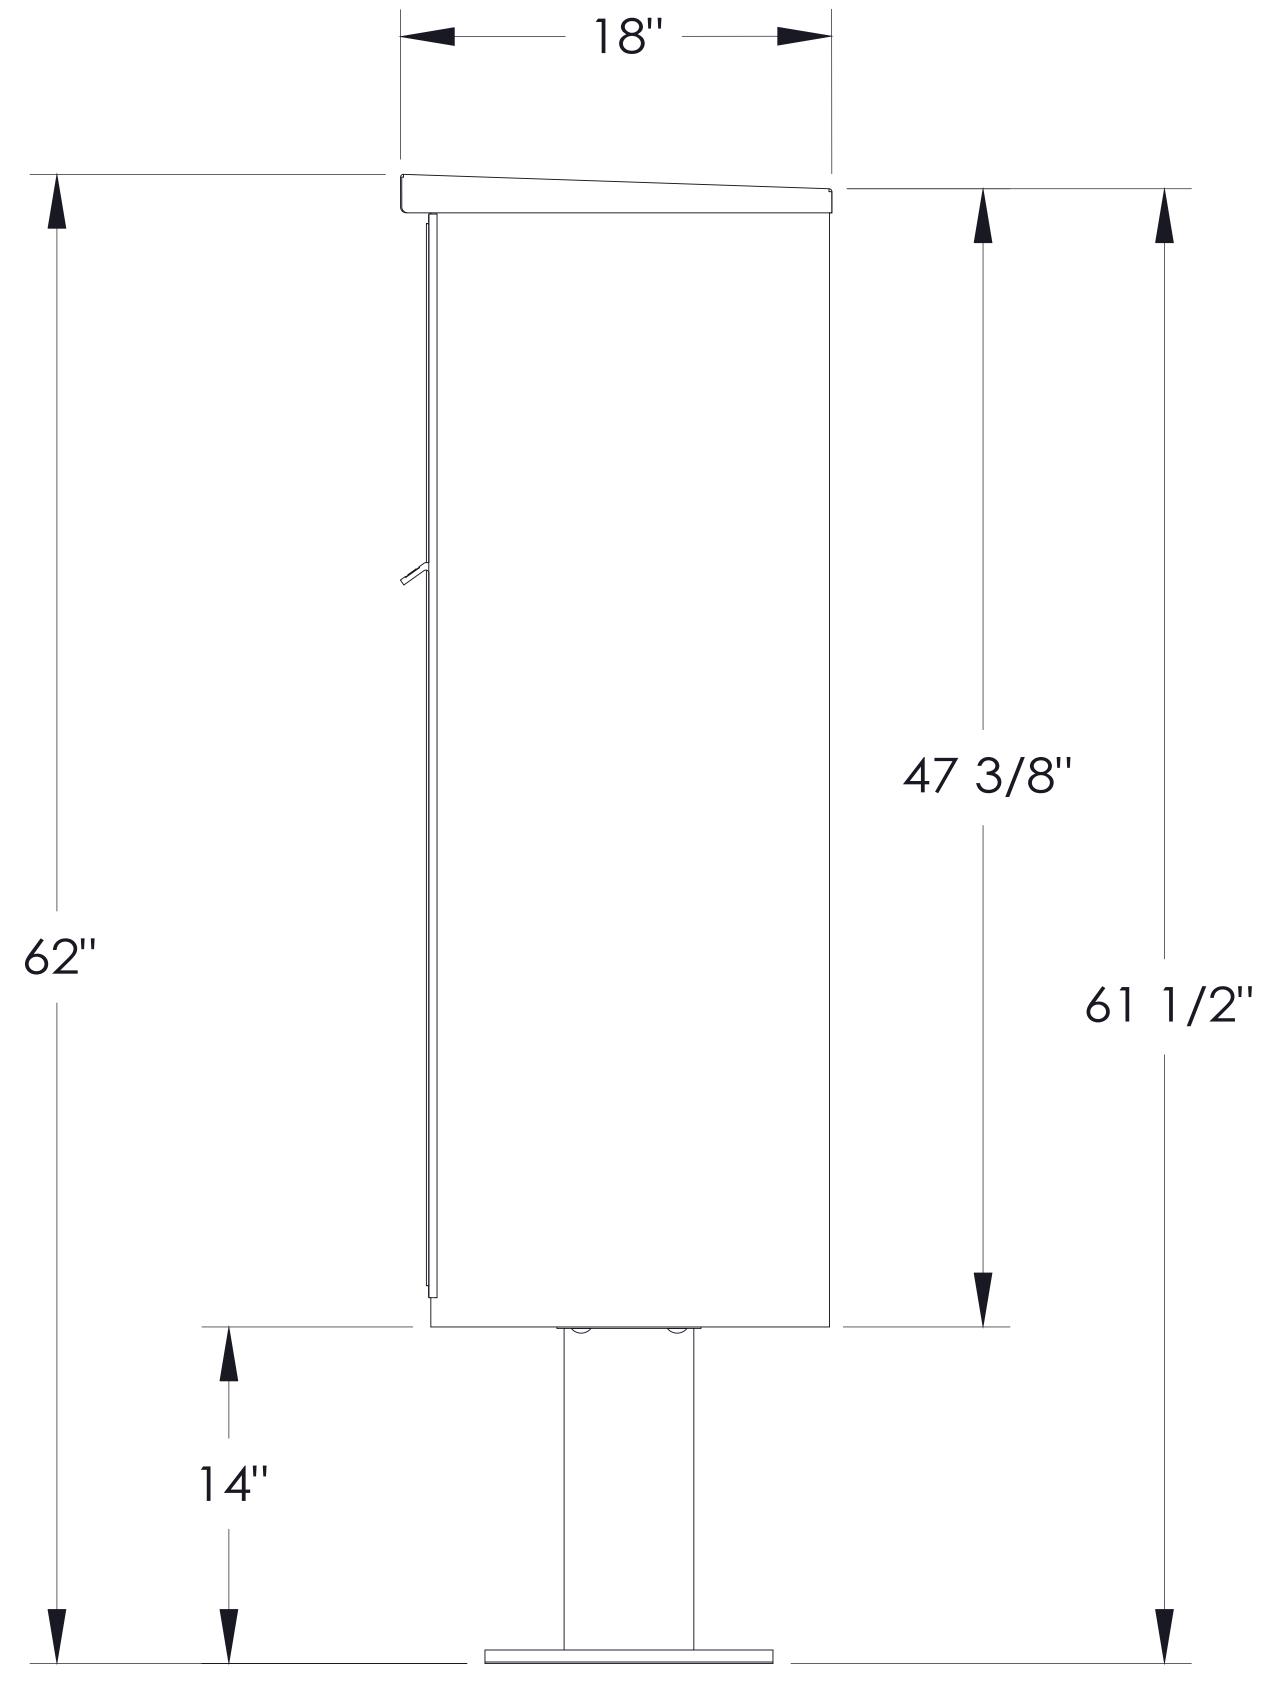

## vital<sup>TM</sup> Cluster Box Unit - Type VI

SIDE VIEW

PEDESTAL

PEDESTAL BASE BOLT PATTERN