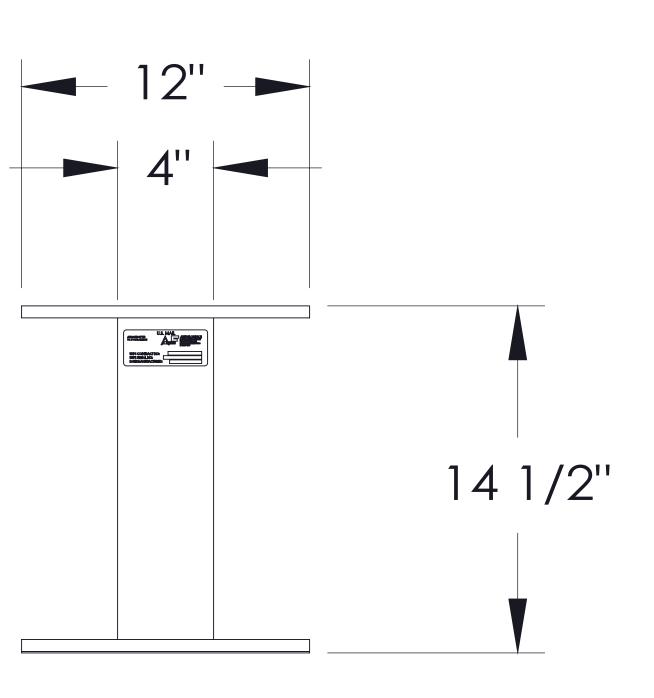

## vital<sup>TM</sup> Cluster Box Unit - Type VI

SIDE VIEW

PEDESTAL

PEDESTAL BASE BOLT PATTERN