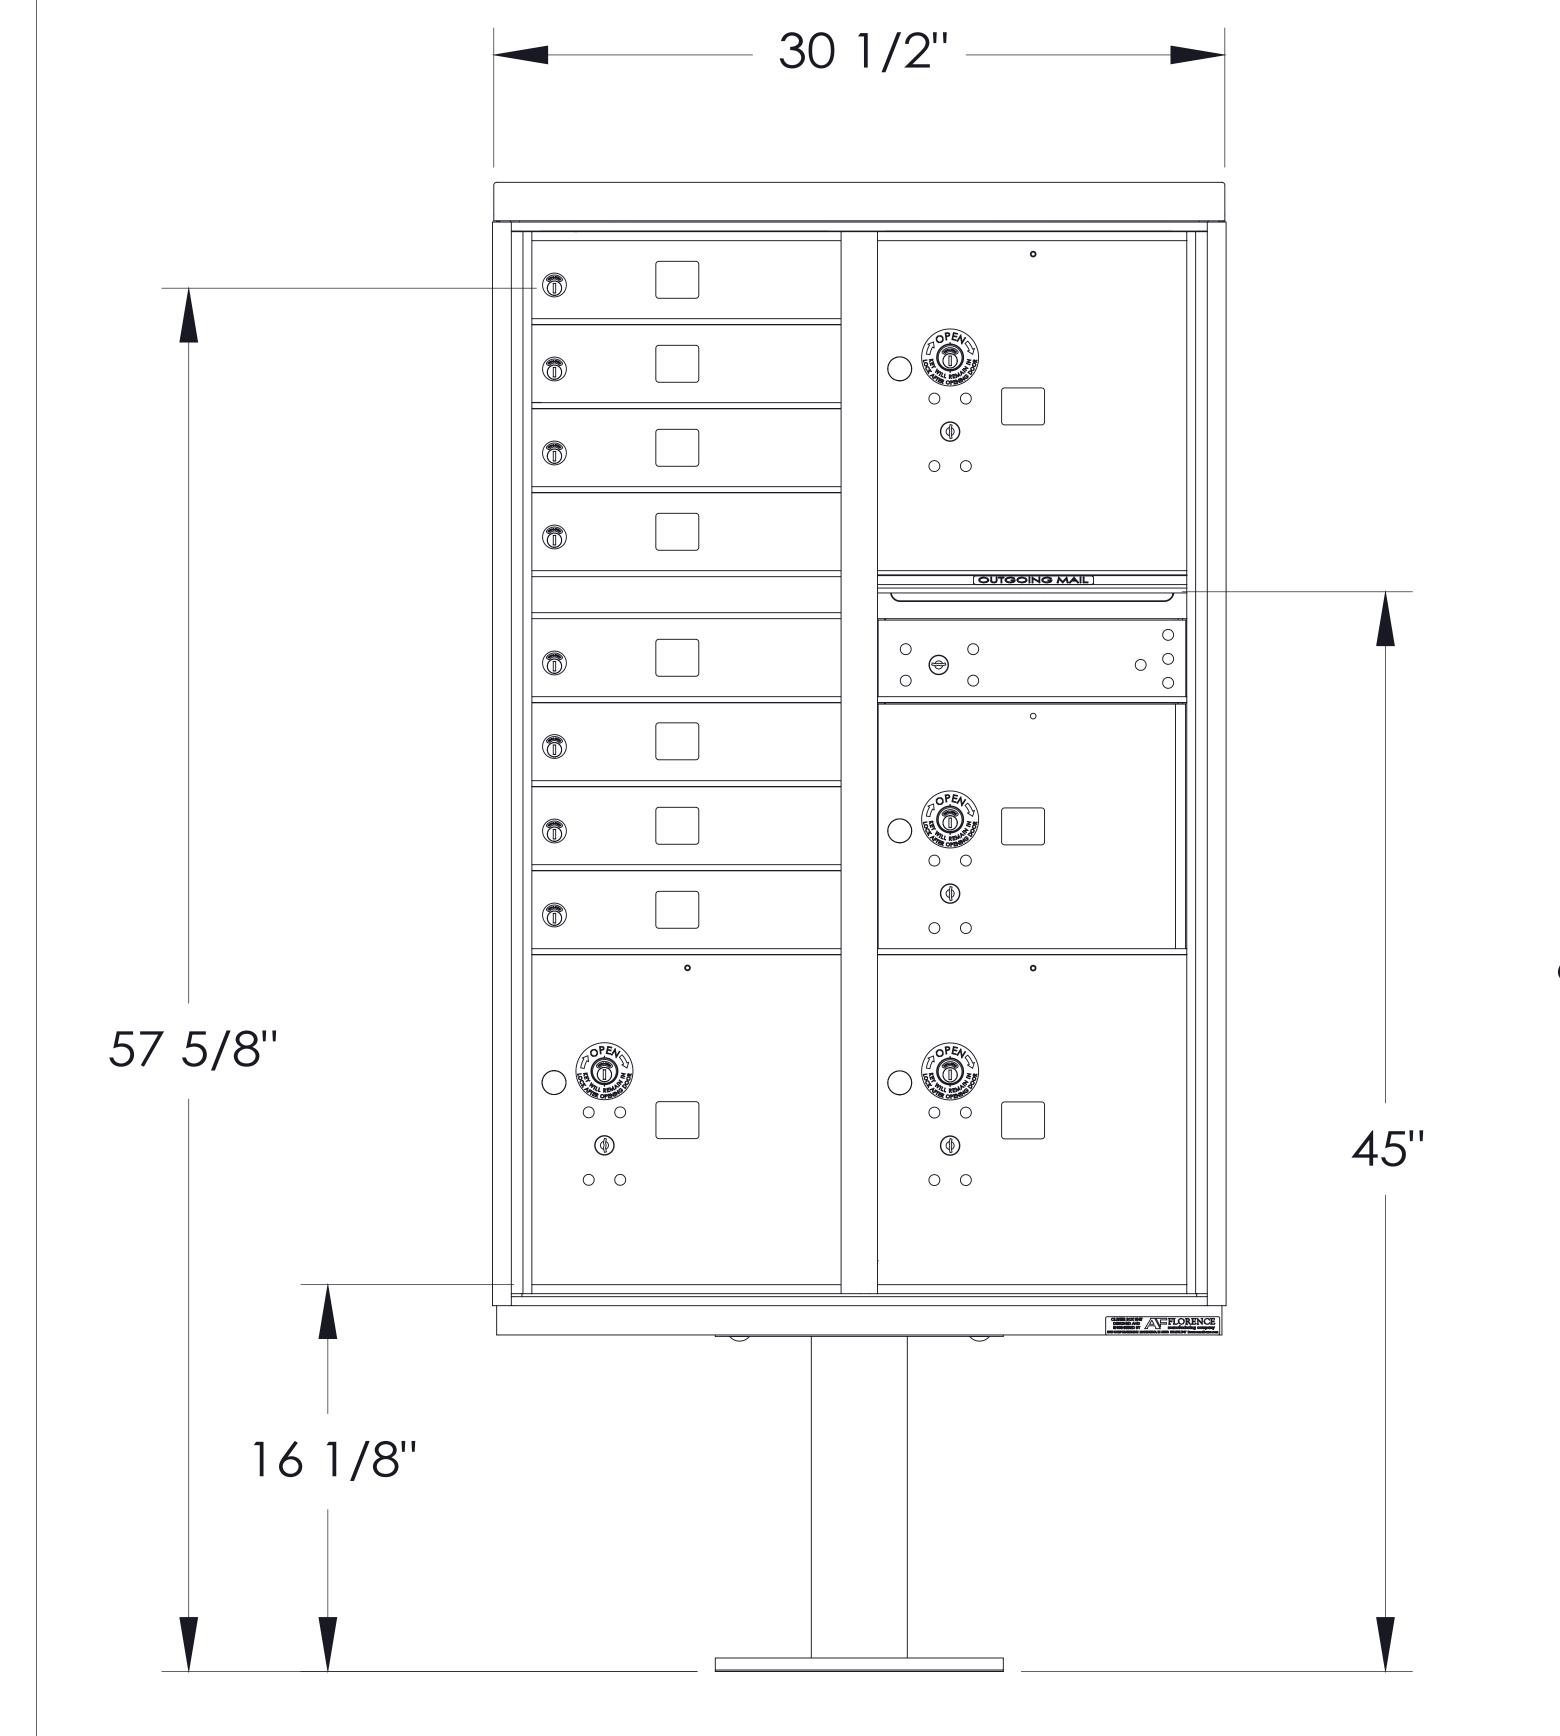

## FRONT VIEW

## DOOR CHART

| DOOR TYPE     | DIMENSION (HEIGHT x WIDTH) |
|---------------|----------------------------|
| TENANT        | 3-3/8"x12-13/16"           |
| 10" PARCEL    | 10-1/4"x12-13/16"          |
| 13" PARCEL    | 13-3/4"x12-13/16"          |
| OUTGOING SLOT | 3/4"x11-3/4"               |